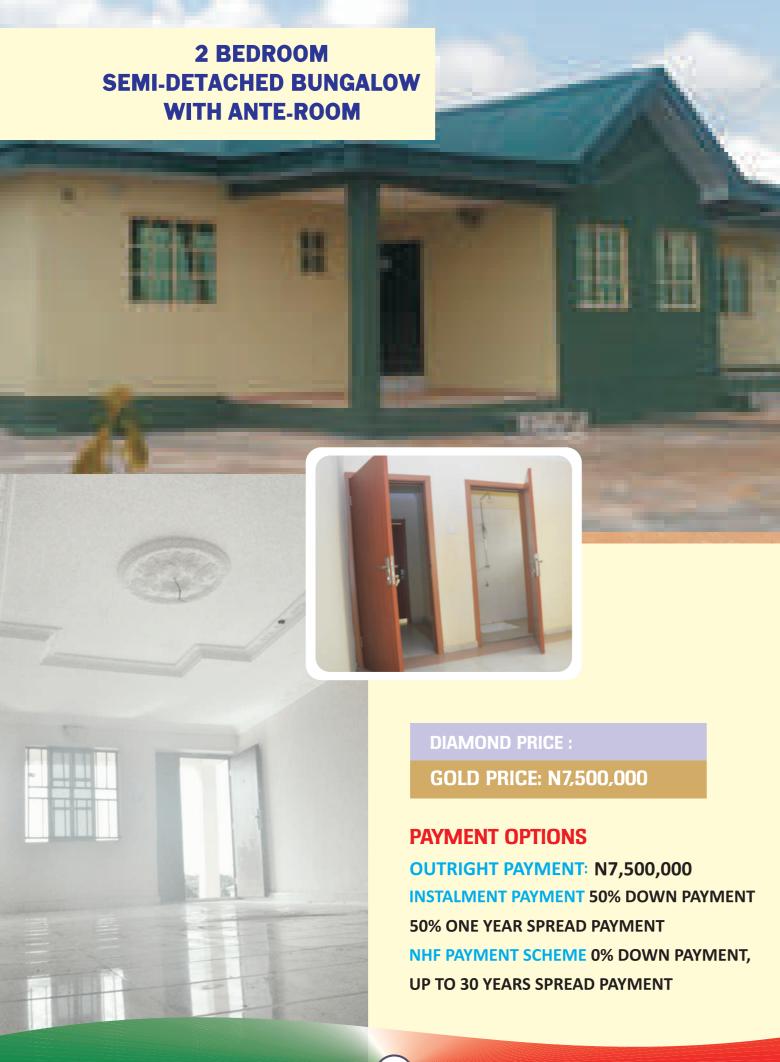

#### **GOLD MASTERS PRODUCTS**

- 3 BEDROOMS FULLY DETACHED BUNGALOWS N12,000,000
- 3 BEDROOMS SEMI DETACHED BUNGALOWS N11,000,000
- 2 BEDROOMS FULLY DETACHED BUNGALOWS N9,000,000
- 2 BEDROOMS SEMI DETACHED BUNGALOWS (WITH ANTE-ROOM) N7,500,000
- 2 BEDROOMS SEMI DETACHED BUNGALOWS N7,000,000
- 1 BEDROOMS SEMI DETACHED BUNGALOW N6,000,000
- 3 IN 1 ONE BEDROOM SEMI DETACHED BUNGALOW N5,000,000
- STUDIO APARTMENT N2,500,000
- A ROOM APARTMENT N2,000,000

# **SPECIAL FEATURE**

Parking space for more cars | P.O.P Ceiling in all spaces | Vitrified floor tile Well landscaped both hard and soft | pre - sit (Ante Room)