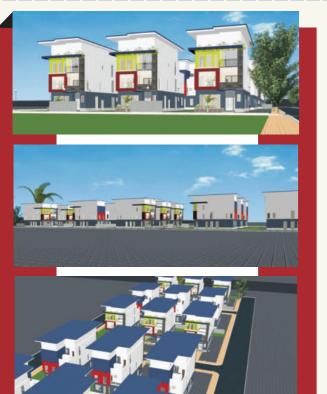

# **DIAMOND MASTERS PRODUCTS**

- 6 Bedrooms Luxurious Duplexes N25, 000,000
- 4 Bedrooms Fully Datached Bungalows N16,500,000
- 3 Bedrooms Fully Detached Bungalows N15,000,000
- 2 Bedrooms Fully Detached Bungalows N12,000,000
- 3 Bedrooms Semi Detached Bungalows with (Ante Room) N13,000,000

#### **SPECIAL FEATURE**

Coated Slate Roof | Concrete Facial Finishing | BQ Space At the Back Of Apartment | Dual Fencing | Burglary | Gated | Ante Room | Well Spaced Compound For 6 Cars Or More etc