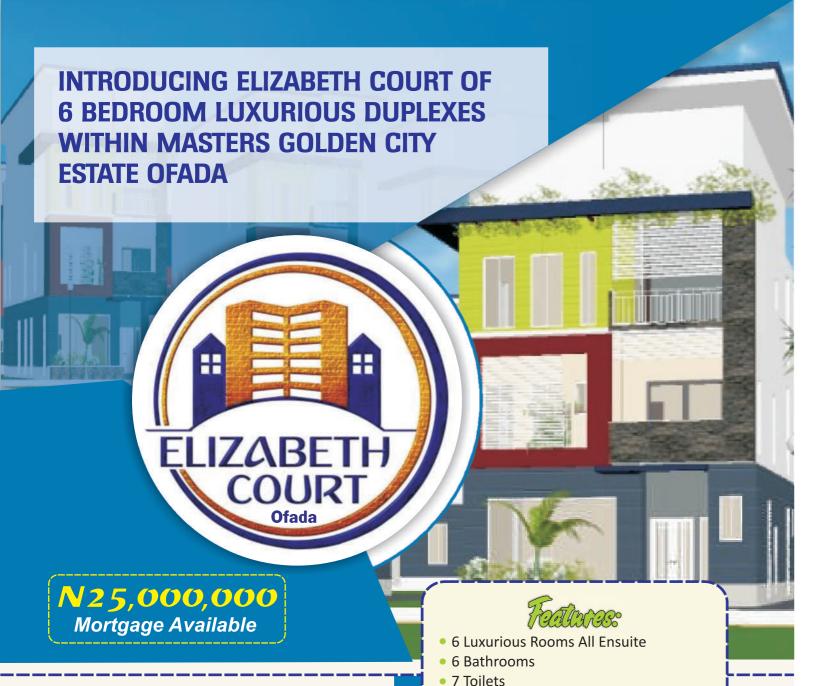

# **DIAMOND MASTERS PRODUCTS**

- 6 Bedrooms Luxurious Duplexes N25, 000,000
- 4 Bedrooms Fully Datached Bungalows N16,500,000
- 3 Bedrooms Fully Detached Bungalows N15,000,000
- 2 Bedrooms Fully Detached Bungalows N12,000,000
- 3 Bedrooms Semi Detached Bungalows with (Ante Room) N13,000,000

#### **SPECIAL FEATURE**

Coated Slate Roof | Concrete Facial Finishing | BQ Space At the Back Of Apartment | Dual Fencing | Burglary | Gated | Ante Room | Well Spaced Compound For 6 Cars Or More etc