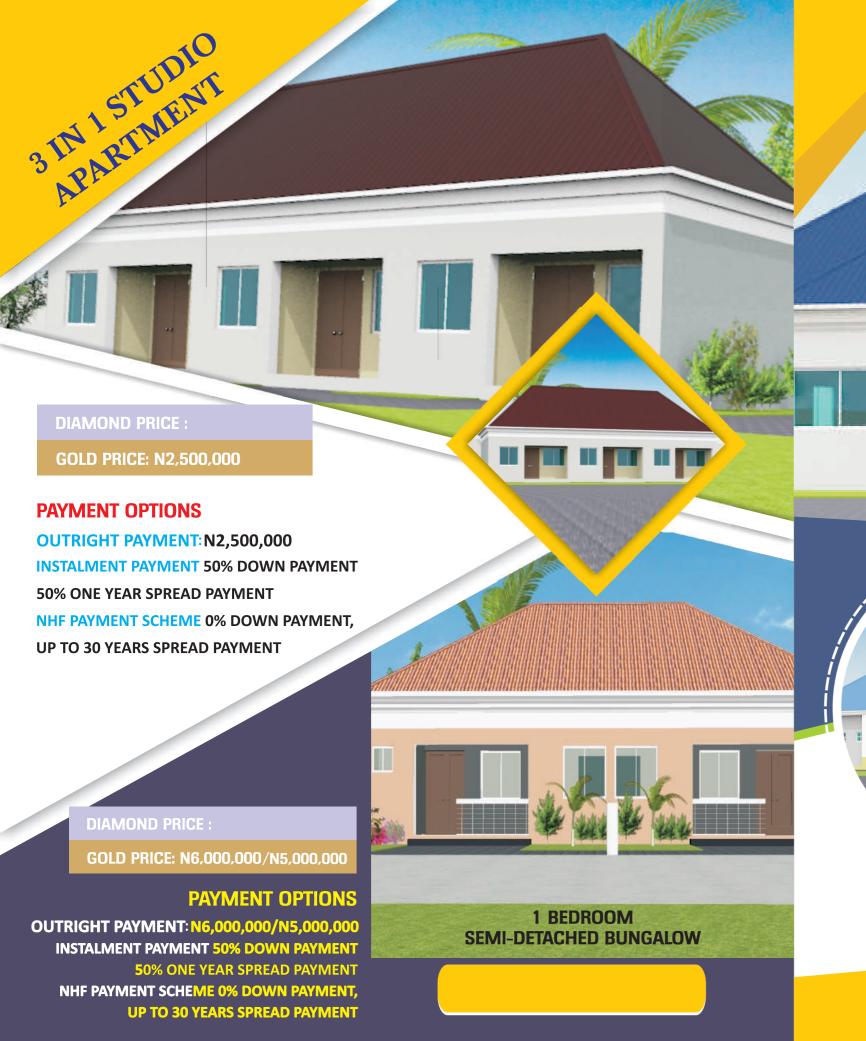

#### **GOLD MASTERS PRODUCTS**

- 3 BEDROOMS FULLY DETACHED BUNGALOWS N12,000,000
- 3 BEDROOMS SEMI DETACHED BUNGALOWS N11,000,000
- 2 BEDROOMS FULLY DETACHED BUNGALOWS N9,000,000
- 2 BEDROOMS SEMI DETACHED BUNGALOWS (WITH ANTE-ROOM) N7,500,000
- 2 BEDROOMS SEMI DETACHED BUNGALOWS N7,000,000
- 1 BEDROOMS SEMI DETACHED BUNGALOW N6,000,000
- 3 IN 1 ONE BEDROOM SEMI DETACHED BUNGALOW N5,000,000
- STUDIO APARTMENT N2,500,000
- A ROOM APARTMENT N2,000,000