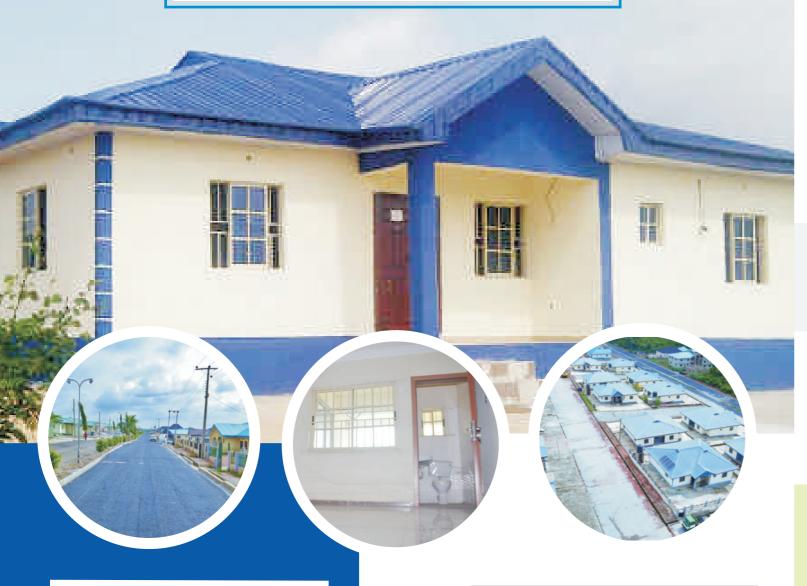

### **INFRA STRUCTURAL FACILITY PROVIDED IN THE ESTATE**

- Good road network
- Pipeline water
- Transformer / Electricity
- Drainage (Covered underground line drains)
- Security Services
- School / College
- Shopping Mall
- Saloon
- Street Lighting
- Landscape and Horticulture
- Refuse Disposal
- Gate House
- Recreational Facilities and Central Estate Clubhouse
- **External Perimeter Fence**