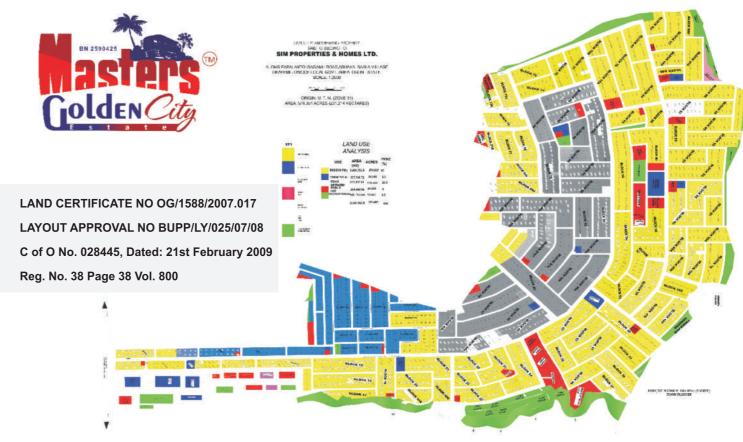

# MASTERS GOLDEN CITY OFADA APPROVED LAYOUT PLAN

### **INFRA STRUCTURAL FACILITY PROVIDED IN THE ESTATE**

- Good road network
- Pipeline water
- Transformer / Electricity
- Drainage (Covered underground line drains)
- Security Services
- School / College
- Shopping Mall
- Saloon
- Street Lighting
- Landscape and Horticulture
- Refuse Disposal
- Gate House
- Recreational Facilities and Central Estate Clubhouse
- **External Perimeter Fence**