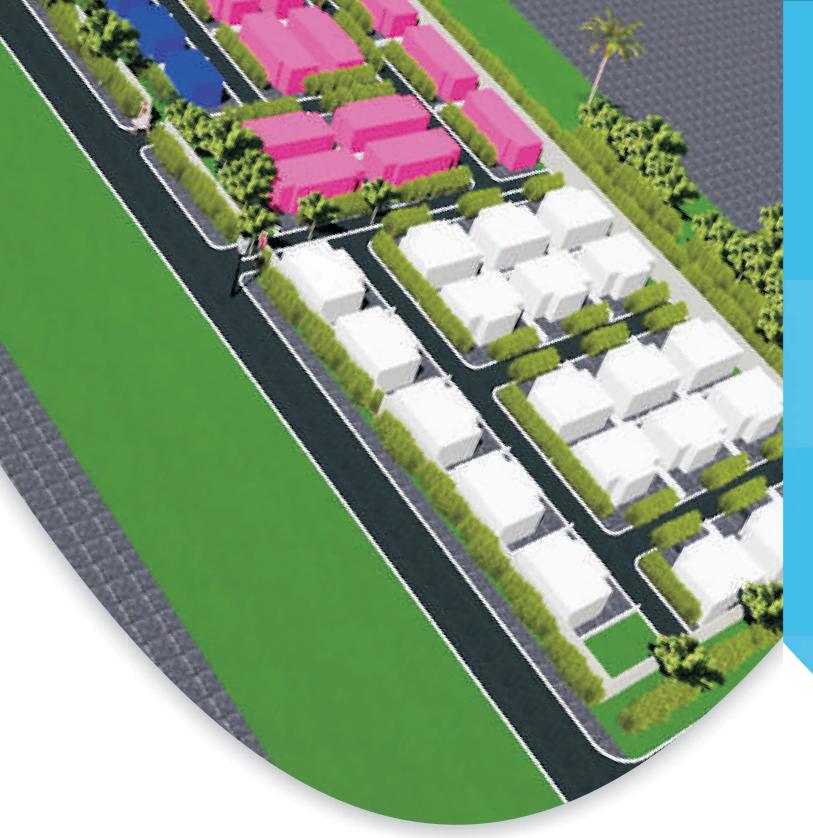

# MASTERS GOLDEN CITY OFADA APPROVED LAYOUT PLAN

### **INFRA STRUCTURAL FACILITY PROVIDED IN THE ESTATE**

- Good road network
- Pipeline water
- Transformer / Electricity
- Drainage (Covered underground line drains)
- Security Services
- School / College
- Shopping Mall
- Saloon
- Street Lighting
- Landscape and Horticulture
- Refuse Disposal
- Gate House
- Recreational Facilities and Central Estate Clubhouse
- **External Perimeter Fence**